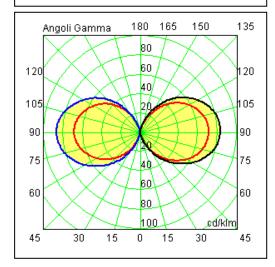

Transparent polycarbonate UV protection

Reflector in white polycarbonate

Screws in A2 stainless steel

IK07 IP65 850°C

2G11 24W 240V Fluorescent Bulb not included