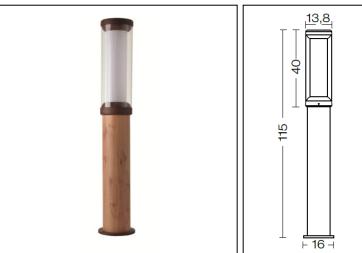

## **Polos**

Article 4033K115F24

Product type: bollard

Body material: Die-casting aluminium EN47100 LCU and extruded aluminium EN AW6060, prior the painting process, washed with stones. Painting made by polyester powder with high resistant against oxidation. Country collection finishing (K) aluminium tube plus a "wood that isn't wood" treatment.

Transparent polycarbonate UV protection

Reflector in white polycarbonate

Screws in A2 stainless steel

IK07 IP65 850°C

2G11 24W 240V Fluorescent Bulb not included