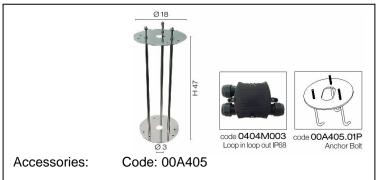

## Technical data sheet

All right reserved Landa illuminotecnica S.p.A. will reserve to change the specific note without any written notice.



## **Polos**

Article 4033K115F24

Product type: bollard

Body material: Die-casting aluminium EN47100 LCU and extruded aluminium EN AW6060, prior the painting process, washed with stones. Painting made by polyester powder with high resistant against oxidation. Country collection finishing (K) aluminium tube plus a "wood that isn't wood" treatment.

Transparent polycarbonate UV protection

Reflector in white polycarbonate

Screws in A2 stainless steel

IK07 IP65 850°C

2G11 24W 240V Fluorescent Bulb not included